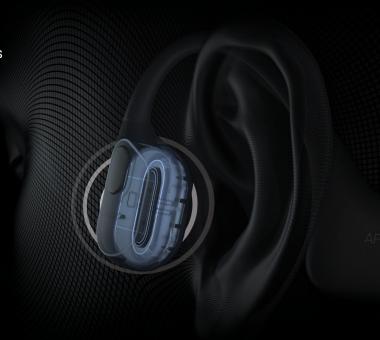

#### We're AfterShokz

Our guiding principle has always been safety, which is why we developed our patented bone conduction technology and open-ear design. Unlike traditional headphones and headsets, our products allow you to hear your audio and take calls without blocking out the sounds of your surroundings.

#### **How It Works**

Our products, using patented bone conduction technology, send vibrations through your cheekbones to deliver sound directly to your inner ear, so you can listen to both your audio and ambient sounds.

The result is a unique listening experience that allows for situational awareness, all-day comfort, and unparalleled connection.