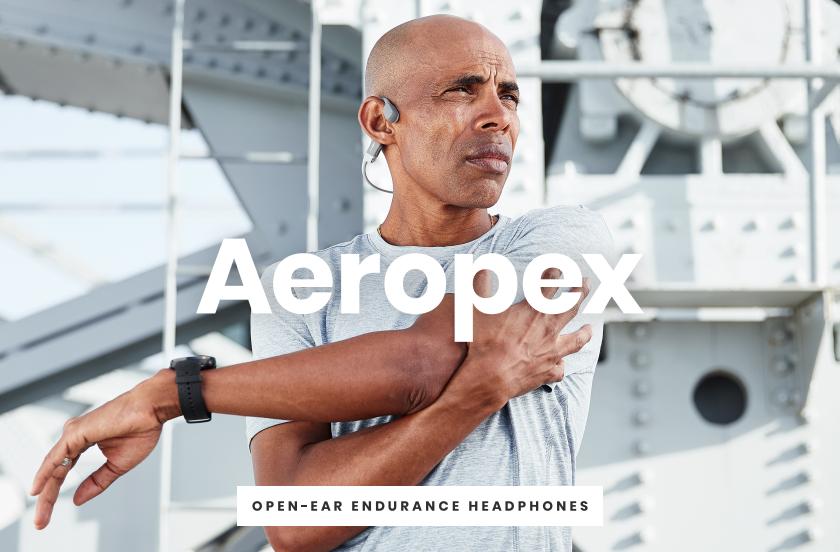

## Meet your new favorite training partner

Our most lightweight and advanced wireless headphones yet are engineered with 8th generation bone conduction technology for premium sound & a long-lasting battery to keep you aware & motivated in any situation.

Available in two sizes: Aeropex and Aeropex Mini

#### **Open-Ear Design**

Patented 8th generation bone conduction technology delivers premium audio through the cheekbone, keeping you connected to your surroundings during your run, bike ride, or workout

#### Lightweight & Comfortable

Experience unmatched comfort with our most lightweight and comfortable headphones for all-day listening

#### 8-Hours of Music & Calls

Enjoy 8 continuous hours of music and dual noise-canceling mics for crystal clear calls

#### **IP67 Waterproof Rating**

Completely sweat and waterproof. Moisture detection alert included for safe charging (Not suitable for swimming)

#### **Multifunction Button**

Easy controls to play, pause, skip, activate voice assistant, and answer calls

#### AEROPEX Bluetooth 5.0