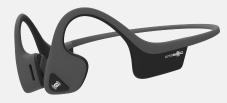

#### XTRAINERZ 4GB MP3 Storage

#### **Internal Music Storage**

Dive into your workout with 4GB of built-in MP3 storage, holding up to 1,200 songs (Not Bluetooth compatible)

#### **IP68 Waterproof Rating**

Fully waterproof, Xtrainerz perform in and out of the water. Submersible in depths up to 2 meters for 2 hours

#### Comfortable + Secure

An open-ear design enables comfortable listening and keeps the headphones in place for every stroke