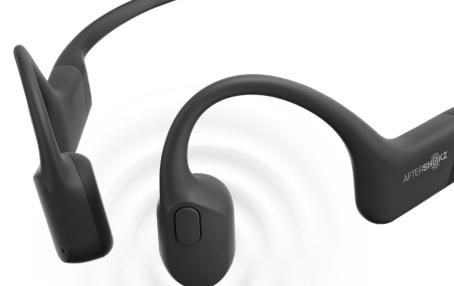

### Made for communication

Featuring our signature open-ear design, a DSP noise-canceling boom microphone, and NFC pairing, OpenComm enables communication to help you stay connected while you're on the road, on a jobsite, or at your desk.

#### **Open-Ear Comfort**

With nothing inside or over your ears, an open-ear lightweight design offers all-day comfort. Compatible with personal protective equipment

#### **Stay Connected**

Engineered with 7th generation patented bone conduction technology, to deliver high-quality audio and help you stay connected

#### Multifunction Button

Easy controls to play, pause, skip, activate voice assistant, and answer calls, even while wearing gloves