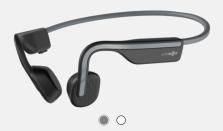

#### OPENMOVE

#### **Open-Ear Design**

Patented 7th generation bone conduction technology delivers audio through the cheekbone, keeping you connected and aware of your surroundings

#### **Multifunction Button**

Easy controls to play, pause, skip, activate voice assistant, and answer calls

#### **IP55 Sweatproof Rating**

IP55 certified to repel sweat, dust, and moisture to help you push any limit

#### 6-Hour Battery Life

6 hours of continuous music and calls on a single charge

#### 3 EQ Settings

Includes 3 EQ settings (Human Voice, Standard, and Earplug Mode) for a customizable listening experience