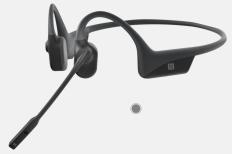

### Made for communication

Featuring our signature open-ear design, a DSP noise-canceling boom microphone, and NFC pairing, OpenComm enables communication to help you stay connected while you're on the road, on a jobsite, or at your desk.

#### Noise-Canceling Boom Microphone

Adjustable DSP noise-canceling boom mic eliminates background noise in loud environments when positioned near the mouth