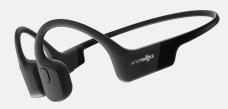

## Meet your new favorite training partner

Our most lightweight and advanced wireless headphones yet are engineered with 8th generation bone conduction technology for premium sound & a long-lasting battery to keep you aware & motivated in any situation.

Available in two sizes: Aeropex and Aeropex Mini

#### **Open-Ear Design**

Patented 8th generation bone conduction technology delivers premium audio through the cheekbone, keeping you connected to your surroundings during your run, bike ride, or workout

#### Lightweight & Comfortable

Experience unmatched comfort with our most lightweight and comfortable headphones for all-day listening

#### 8-Hours of Music & Calls

Enjoy 8 continuous hours of music and dual noise-canceling mics for crystal clear calls

#### **IP67 Waterproof Rating**

Completely sweat and waterproof. Moisture detection alert included for safe charging (Not suitable for swimming)

#### **Multifunction Button**

Easy controls to play, pause, skip, activate voice assistant, and answer calls

#### AEROPEX Bluetooth 5.0